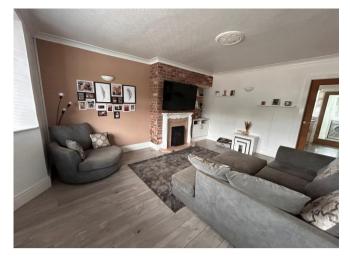

## £220,000

3

1

Paul Carr Estate Agents are pleased to offer for sale this well presented three-bedroom end terrace home with driveway to front for two cars and open countryside views to the rear.

The property briefly comprises hallway, spacious lounge, re-fitted dining kitchen, utility, re-fitted ground floor bathroom, three good sized bedrooms and large rear garden which has a decked patio and far reaching views towards Lichfield.

#### **Entrance Hall**

Lounge/Diner 16' 7" x 12' 10" (5.05m x 3.91m)

Kitchen/Breakfast Room 10' 5" x 9' 6" (3.17m x 2.89m)

Utility room 7' 8" x 5' 4" (2.34m x 1.62m)

Ground Floor Bathroom 9' 8" x 5' 2" (2.94m x 1.57m)