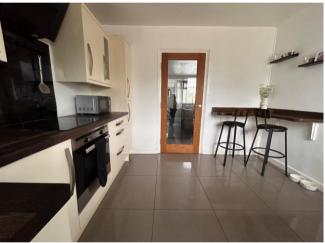

#### **Entrance Hall**

Lounge/Diner 16' 7" x 12' 10" (5.05m x 3.91m)

Kitchen/Breakfast Room 10' 5" x 9' 6" (3.17m x 2.89m)

Utility room 7' 8" x 5' 4" (2.34m x 1.62m)

Ground Floor Bathroom 9' 8" x 5' 2" (2.94m x 1.57m)