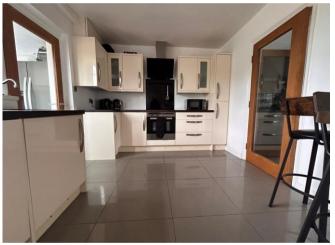

## £220,000

3

1

Paul Carr Estate Agents are pleased to offer for sale this well presented three-bedroom end terrace home with driveway to front for two cars and open countryside views to the rear.

The property briefly comprises hallway, spacious lounge, re-fitted dining kitchen, utility, re-fitted ground floor bathroom, three good sized bedrooms and large rear garden which has a decked patio and far reaching views towards Lichfield.

#### **Entrance Hall**

Lounge/Diner 16' 7" x 12' 10" (5.05m x 3.91m)

Kitchen/Breakfast Room 10' 5" x 9' 6" (3.17m x 2.89m)

Utility room 7' 8" x 5' 4" (2.34m x 1.62m)

Ground Floor Bathroom 9' 8" x 5' 2" (2.94m x 1.57m)