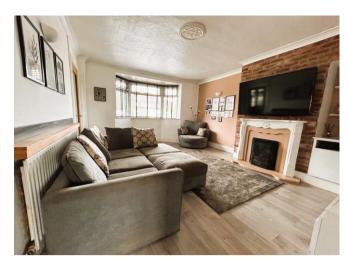

## £220,000

3

1

Paul Carr Estate Agents are pleased to offer for sale this well presented three-bedroom end terrace home with driveway to front for two cars and open countryside views to the rear.

The property briefly comprises hallway, spacious lounge, re-fitted dining kitchen, utility, re-fitted ground floor bathroom, three good sized bedrooms and large rear garden which has a decked patio and far reaching views towards Lichfield.

#### **Entrance Hall**

Lounge/Diner 16' 7" x 12' 10" (5.05m x 3.91m)

Kitchen/Breakfast Room 10' 5" x 9' 6" (3.17m x 2.89m)

Utility room 7' 8" x 5' 4" (2.34m x 1.62m)

Ground Floor Bathroom 9' 8" x 5' 2" (2.94m x 1.57m)