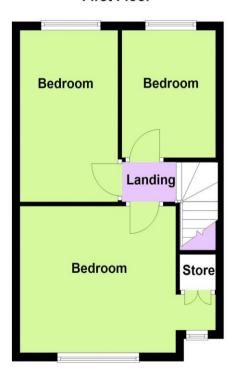

# Floor Plan

This floor plan is not drawn to scale and is for illustration purposes only

Bedroom One 16' 3" x 11' 3" (4.95m x 3.43m)

Bedroom Two 13' 4" x 8' 2" (4.06m x 2.49m)

Bedroom Three 9' 9" x 7' 9" (2.97m x 2.36m)

#### **Ground Floor**

First Floor