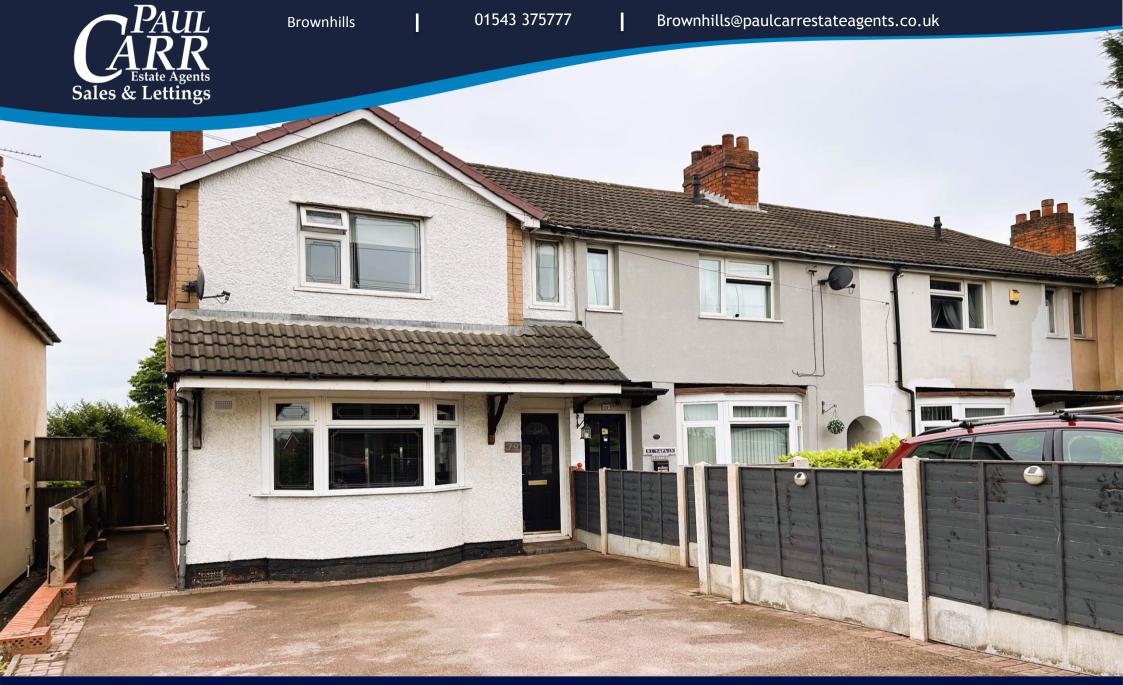

Chester Road, Brownhills Walsall, WS8 6DP

£220,000

## £220,000

3

1

Paul Carr Estate Agents are pleased to offer for sale this well presented three-bedroom end terrace home with driveway to front for two cars and open countryside views to the rear.

The property briefly comprises hallway, spacious lounge, re-fitted dining kitchen, utility, re-fitted ground floor bathroom, three good sized bedrooms and large rear garden which has a decked patio and far reaching views towards Lichfield.

# **Property Specification**

THREE DOUBLE BEDROOMS
OPEN VIEWS TOWARDS LICHFIELD TO REAR
LOUNGE WITH BAY WINDOW
FITTED KITCHEN
UTILITY ROOM