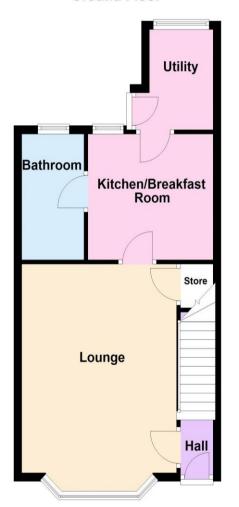

# Floor Plan

This floor plan is not drawn to scale and is for illustration purposes only

#### **Ground Floor**

First Floor

#### **Entrance Hall**

Lounge/Diner 16' 7" x 12' 10" (5.05m x 3.91m)

Kitchen/Breakfast Room 10' 5" x 9' 6" (3.17m x 2.89m)

Utility room 7' 8" x 5' 4" (2.34m x 1.62m)

Ground Floor Bathroom 9' 8" x 5' 2" (2.94m x 1.57m)

Bedroom One 16' 3" x 11' 3" (4.95m x 3.43m)

Bedroom Two 13' 4" x 8' 2" (4.06m x 2.49m)

Bedroom Three 9' 9" x 7' 9" (2.97m x 2.36m)